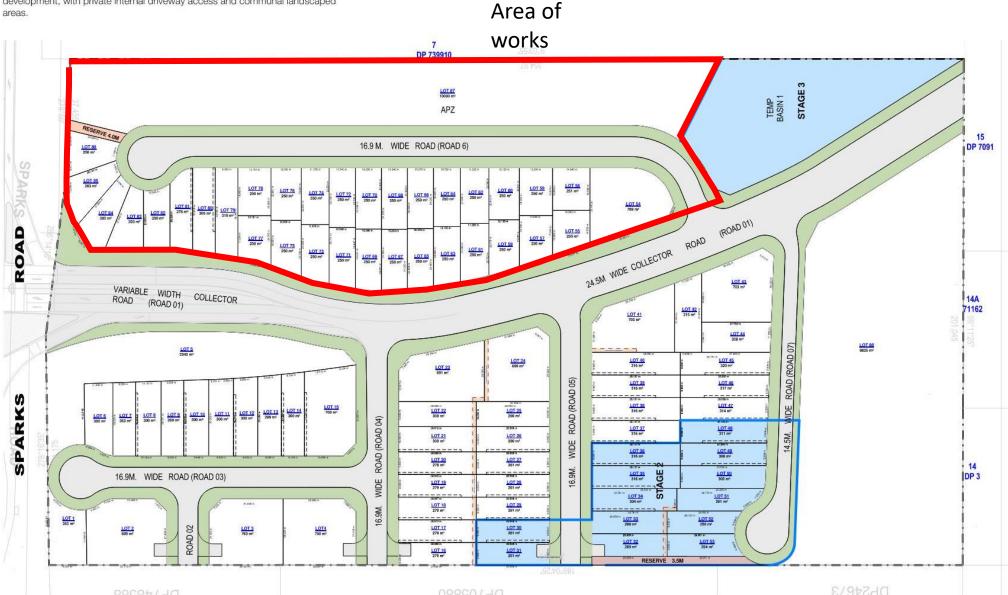

# **Approved Subdivision**

A subdivision application has been made for the subject site that created individual housing lots with a public road.

This proposal seeks to make an application for a Residential Flat building development, with private internal driveway access and communal landscaped areas