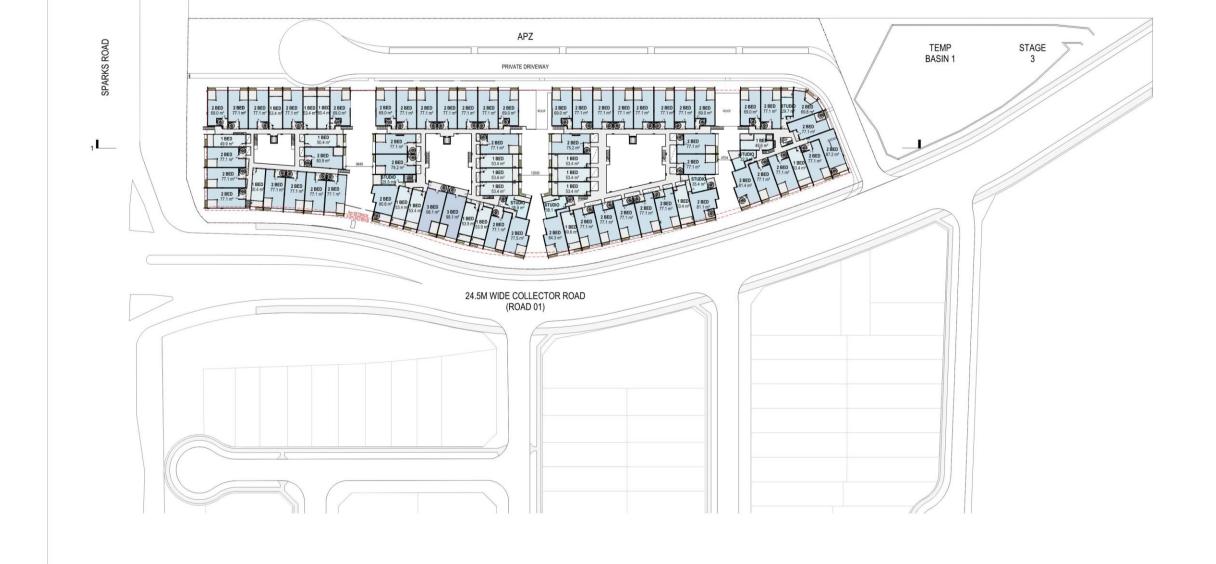

# rothelowman Overall Basement Plan

rothelowman

LHA SILVER - 1 BED

LHA SILVER - 2 BED

LHA SILVER - 3 BED

PRIVATE DRIVEWAY (INTERNAL ROAD) ELEVATION

BUILDING ENTRY FROM PRIVATE DRIVEWAY

APARTMENT ENTRY FROM INTERNAL COURTYARD (LEVEL 1)