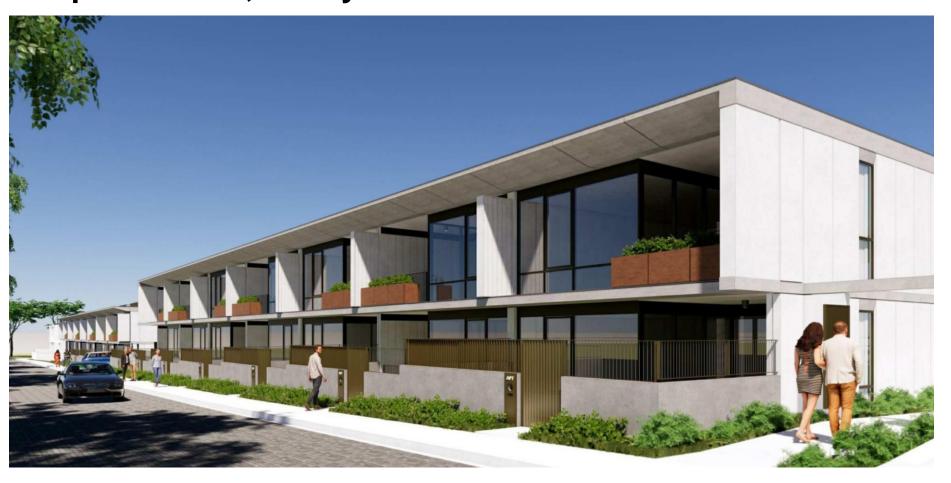

Applicant: Bathla Group

Client: Bathla Group

Planner: GYDE Consultants



Brisbane, Melbourne, Sydney rothelowman.com.au

# Residential Flat Building 94 Sparks Road, Hamlyn Terrace NSW



### **WLEP & WDCP Controls**

The subject site is designated R1 General Residential. Ceiling heights are not to exceed two storeys. with the maximum ceiling height limit being 7m from the existing natural ground level. The permissible FSR is 0.6:1 as per Clause 4.4 under WLEP 2013, and Table 4 of WDCP 2013.



# Landing Zone (WLEP)

R1 General Residential



# Maximum Ceiling Height (WDCP)

| A  | 0m   |
|----|------|
| R1 | 7m   |
| J  | 9.5m |
| M  | 12m  |
| P  | 18m  |
| R  | 21m  |
|    |      |

# Floor Space Ratio (WDCP)

0.6:1



Brisbane, Melbourne, Sydney

# **Approved Subdivision**

A subdivision application has been made for the subject site that created individual housing lots with a public road.

This proposal seeks to make an application for a Residential Flat building dev