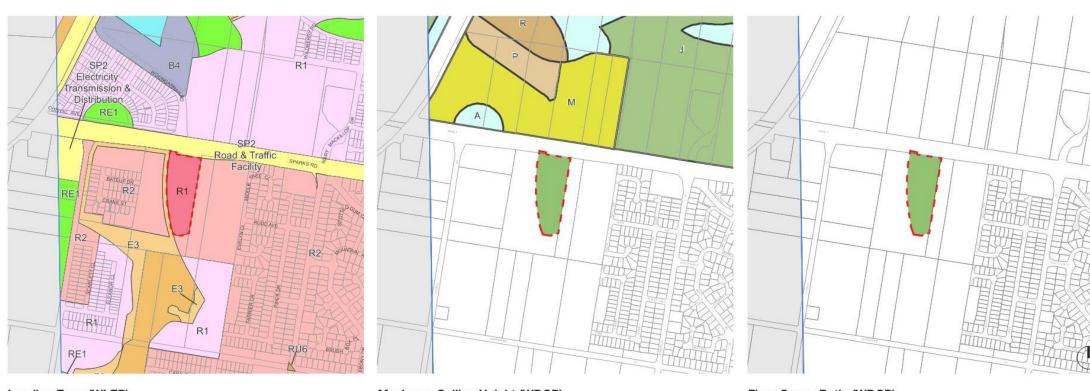

### **WLEP & WDCP Controls**

The subject site is designated R1 General Residential. Ceiling heights are not to exceed two storeys. with the maximum ceiling height limit being 7m from the existing natural ground level. The permissible FSR is 0.6:1 as per Clause 4.4 under WLEP 2013, and Table 4 of WDCP 2013.

# Landing Zone (WLEP)

R1 General Residential