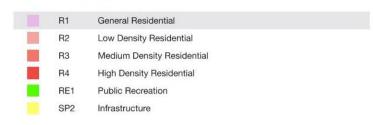

### **WLEP & WDCP Controls**

The subject site is designated R1 General Residential. Ceiling heights are not to exceed two storeys. with the maximum ceiling height limit being 7m from the existing natural ground level. The permissible FSR is 0.6:1 as per Clause 4.4 under WLEP 2013, and Table 4 of WDCP 2013.

# Maximum Ceiling Height (WDCP)

| A  | 0m   |
|----|------|
| R1 | 7m   |
| J  | 9.5m |
| M  | 12m  |
| P  | 18m  |
| R  | 21m  |
|    |      |