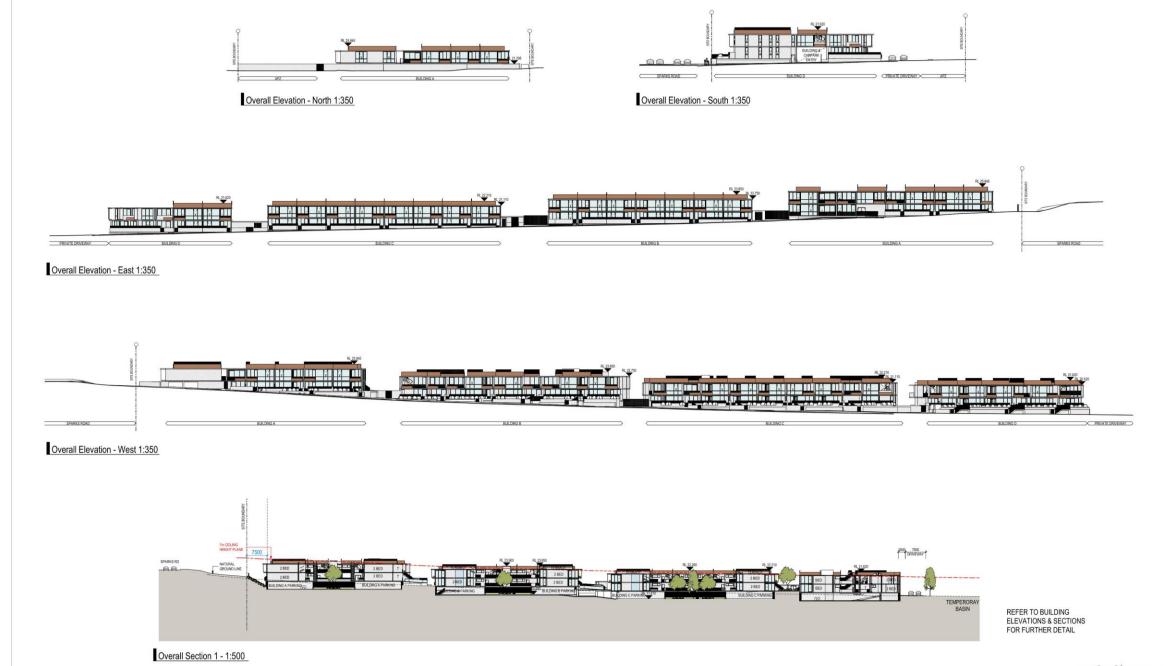

### **WLEP & WDCP Controls**

The subject site is designated R1 General Residential. Ceiling heights are not to exceed two storeys. with the maximum ceiling height limit being 7m from the existing natural ground level. The permissible FSR is 0.6:1 as per Clause 4.4 under WLEP 2013, and Table 4 of WDCP 2013.

# Maximum Ceiling Height (WDCP)

| A  | 0m   |
|----|------|
| R1 | 7m   |
| J  | 9.5m |
| M  | 12m  |
| P  | 18m  |
| R  | 21m  |
|    |      |

# Floor Space Ratio (WDCP)

0.6:1

Brisbane, Melbourne, Sydney