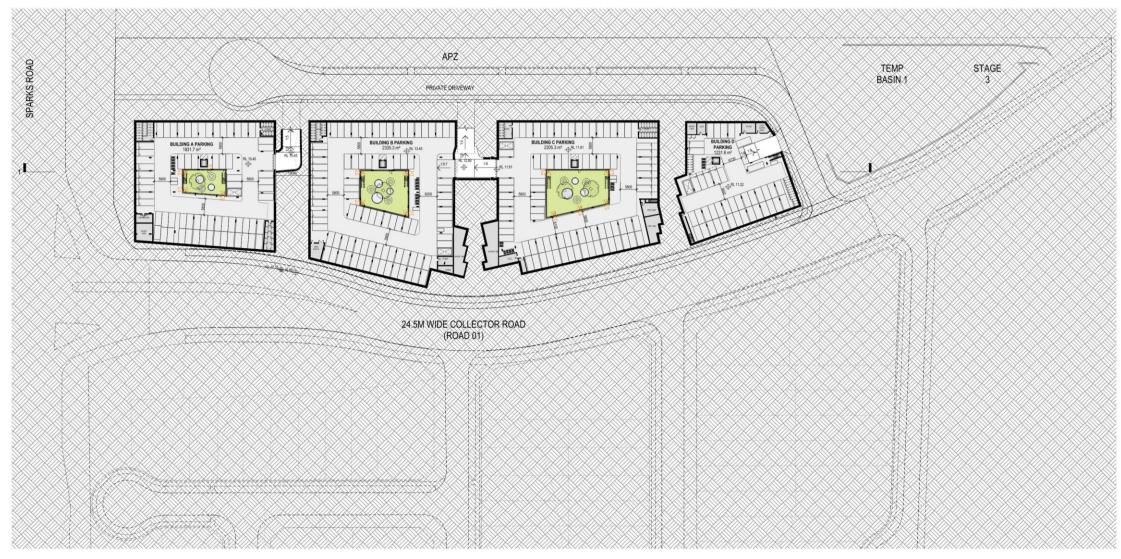

|                  | CARPARKS    |         |       |         |           | BICYCLE |        |
|------------------|-------------|---------|-------|---------|-----------|---------|--------|
| LEVEL            | RESIDENTIAL | VISITOR | TOTAL | CARWASH | MOTORBIKE | PARKS   | STORES |
| BLD D - BASEMENT | 41          | 0       | 41    | 1       | 1         | 8       | 27     |
| BLD C - BASEMENT | 82          | 1       | 83    | 1       | 2         | 18      | 28     |
| BLD B - BASEMENT | 88          | 0       | 88    | 1       | 2         | 16      | 23     |
| BLD D - GROUND   | 0           | 4       | 4     | 0       | 0         | 0       | (      |
| BLD C - GROUND   | 0           | 10      | 10    | 0       | 0         | 0       | (      |
| BLD A - BASEMENT | 66          | 0       | 66    | 1       | 2         | 12      | 39     |
| BLD B - GROUND   | 0           | 10      | 10    | 0       | 0         | 0       | (      |
|                  | 277         | 25      | 302   | 4       | 7         | 54      | 117    |

# rothelowman Overall Basement Plan

rothelowman

LHA SILVER - 1 BED

LHA SILVER - 2 BED

LHA SILVER - 3 BED

PRIVATE DRIVEWAY (INTERNAL ROAD) ELEVATION

BUILDING ENTRY FROM PRIVATE DRIVEWAY

APARTMENT ENTRY FROM INTERNAL COURTYARD (LEVEL 1)