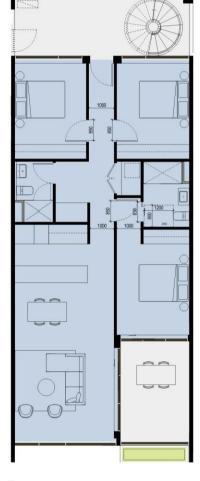

# rothelowman Overall Basement Plan

rothelowman

LHA SILVER - 1 BED

LHA SILVER - 2 BED

LHA SILVER - 3 BED

PRIVATE DRIVEWAY (INTERNAL ROAD) ELEVATION

BUILDING ENTRY FROM PRIVATE DRIVEWAY

APARTMENT ENTRY FROM INTERNAL COURTYARD (LEVEL 1)