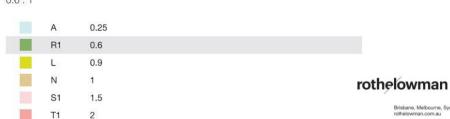

### **WLEP & WDCP Controls**

The subject site is designated R1 General Residential. Ceiling heights are not to exceed two storeys. with the maximum ceiling height limit being 7m from the existing natural ground level. The permissible FSR is 0.6:1 as per Clause 4.4 under WLEP 2013, and Table 4 of WDCP 2013.

# Floor Space Ratio (WDCP)

0.6:1

Brisbane, Melbourne, Sydney