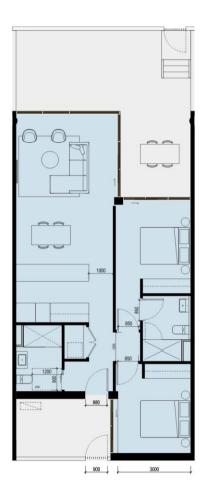

# rothelowman Overall Basement Plan

rothelowman

LHA SILVER - 1 BED

LHA SILVER - 2 BED

LHA SILVER - 3 BED

PRIVATE DRIVEWAY (INTERNAL ROAD) ELEVATION

BUILDING ENTRY FROM PRIVATE DRIVEWAY

APARTMENT ENTRY FROM INTERNAL COURTYARD (LEVEL 1)